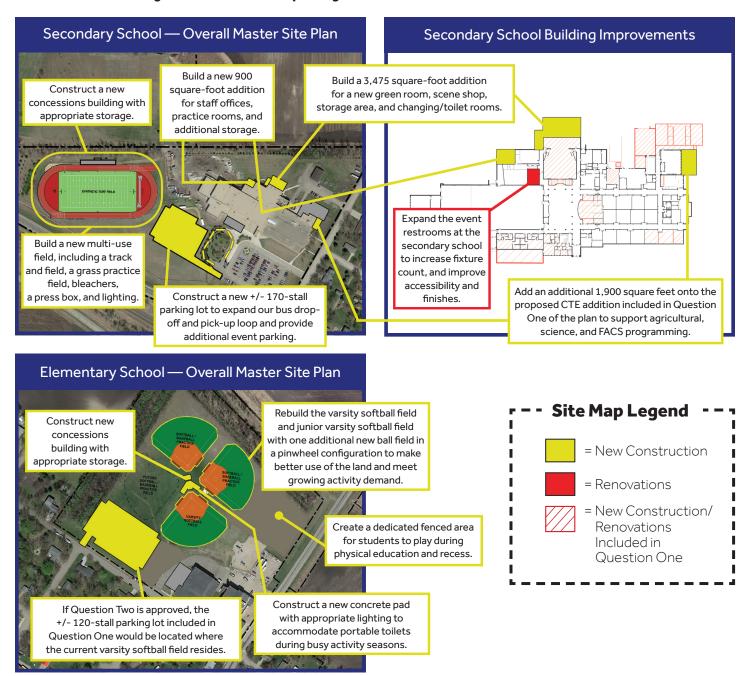

## **QUESTION ONE**

**At KMS Schools, we are committed to working as one in the pursuit of excellence.** On Tuesday, November 7, residents of KMS Schools will decide whether to invest \$27.95 million into making critical improvements to address our educational and facility needs. **Visit OneKMS.org for more.** 

## **QUESTION TWO**

Question Two is contingent on the successful passing of Question One.