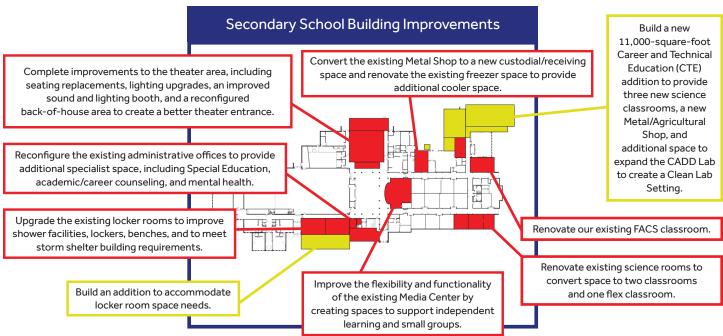

## **QUESTION TWO**

Question Two is contingent on the successful passing of Question One.