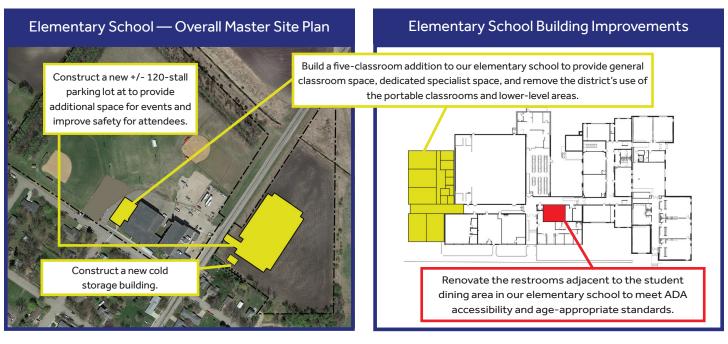

**At KMS Schools, we are committed to working as one in the pursuit of excellence.** On Tuesday, November 7, residents of KMS Schools will decide whether to invest \$27.95 million into making critical improvements to address our educational and facility needs. **Visit OneKMS.org for more.** 

## **QUESTION ONE**

**At KMS Schools, we are committed to working as one in the pursuit of excellence.** On Tuesday, November 7, residents of KMS Schools will decide whether to invest \$27.95 million into making critical improvements to address our educational and facility needs. **Visit OneKMS.org for more.** 